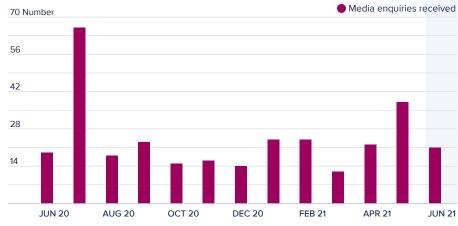

## **Media Enquiries received**

Policy files closed by category

To show the number of policy files that have been completed during the month. The categorisation of these is as per the SPE.

Number of monthly completions of e-learning modules.