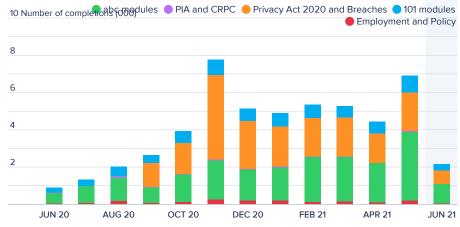

## **Media Enquiries received**

Policy files closed by category

To show the number of policy files that have been completed during the month. The categorisation of these is as per the SPE.

Number of monthly completions of e-learning modules.