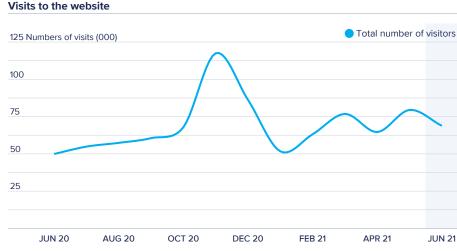

To show the number of visitors to the website on a monthly basis over the past 12 months.