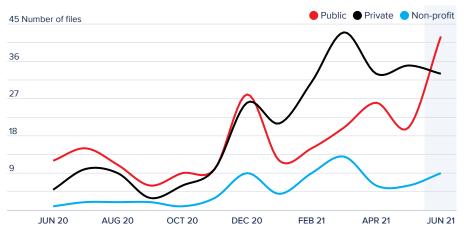

## **Breach notifications**

This shows the trend in breach notifications relating to public, non-profit and private entities.