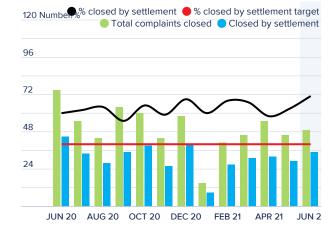

**Closure through settlement** 

To show the trend in complaints received on a monthly basis across the year.

To show the % of complaints work in progress greater than 6 months old against target.

To show the number and % of files closed through settlement between the parties.