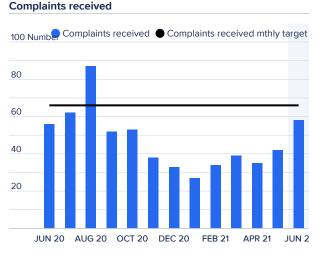

**Closure through settlement** 

To show the trend in complaints received on a monthly basis across the year.

To show the % of complaints work in progress greater than 6 months old against target.

To show the number and % of files closed through settlement between the parties.