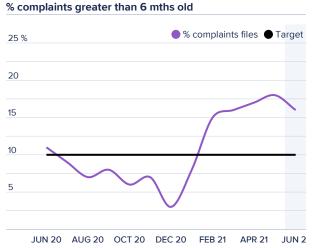

**Closure through settlement** 

To show the trend in complaints received on a monthly basis across the year.

To show the % of complaints work in progress greater than 6 months old against target.

To show the number and % of files closed through settlement between the parties.