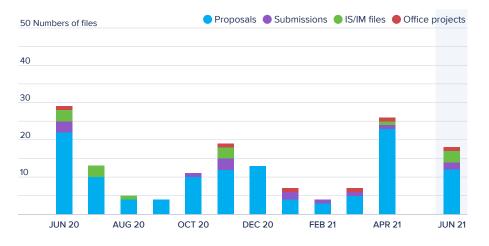

## **Media Enquiries received**

Policy files closed by category

To show the number of policy files that have been completed during the month. The categorisation of these is as per the SPE.

Number of monthly completions of e-learning modules.