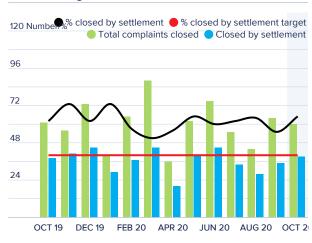

# Closure through settlement

To show the number and % of files closed through settlement between the parties.