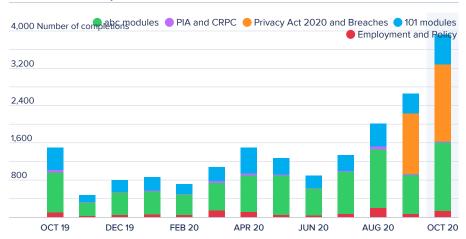

# On-line module completions

Number of monthly completions of e-learning modules.