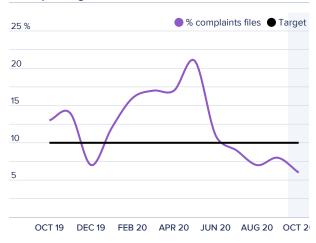

# % complaints greater than 6 mths old

To show the % of complaints work in progress greater than 6 months old against target.