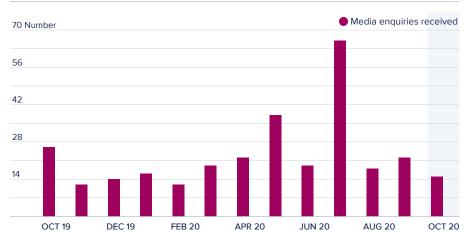

# Office of the Privacy Commissioner

**KPI TREND REPORT - October 2020** 

Prepared 23 November 2020

# Complaints received



To show the trend in complaints received on a monthly basis across the year.  $% \label{eq:complaints}$ 

# % complaints greater than 6 mths old



To show the % of complaints work in progress greater than 6 months old against target.

# Closure through settlement



To show the number and % of files closed through settlement between the parties.

# Media Enquiries received



To show the number of media enquiries by month.

# Policy files closed by category 50 Numbers of files Proposals Submissions IS/IM files Office projects 40 20 10

APR 20

**JUN 20** 

AUG 20

To show the number of policy files that have been completed during the month. The categorisation of these is as per the SPE.

FEB 20

# On-line module completions



Number of monthly completions of e-learning modules.

### Visits to the website

**OCT 19** 

**DEC 19** 



To show the number of visitors to the website on a monthly basis over the past 12 months.

### **Breach notifications**



This shows the trend in breach notifications relating to public, non-profit and private entities.