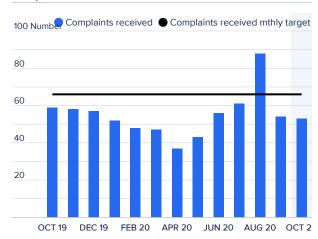

# Complaints received

To show the trend in complaints received on a monthly basis across the year.  $% \label{eq:complaints}$ 