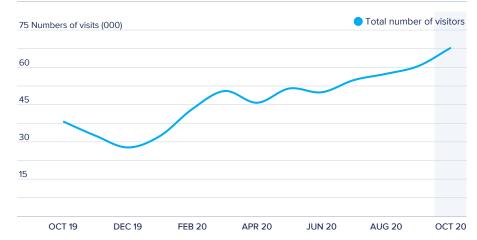

### Visits to the website

**OCT 19** 

**DEC 19** 

To show the number of visitors to the website on a monthly basis over the past 12 months.