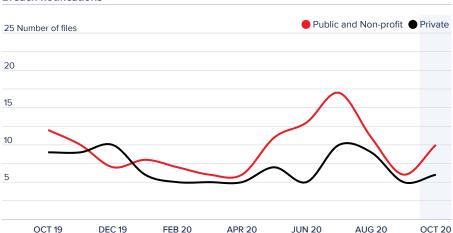

### **Breach notifications**

This shows the trend in breach notifications relating to public, non-profit and private entities.