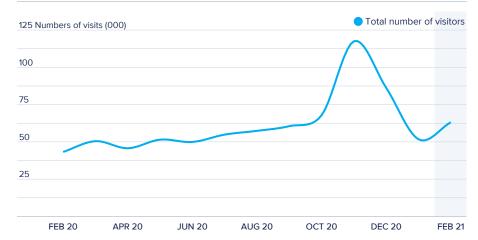

# Visits to the website

FEB 20

APR 20

To show the number of visitors to the website on a monthly basis over the past 12 months.