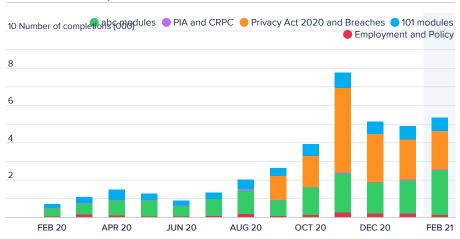

# On-line module completions

Number of monthly completions of e-learning modules.