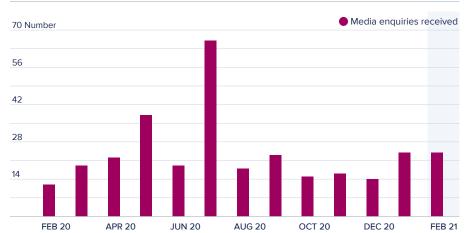

# Office of the Privacy Commissioner

**TREND REPORT - February 2021** 

Prepared 22 March 2021

# Complaints received



To show the trend in complaints received on a monthly basis across the year.

# % complaints greater than 6 mths old



To show the % of complaints work in progress greater than 6 months old against target.

# Closure through settlement



To show the number and % of files closed through settlement between the parties.

# Media Enquiries received



To show the number of media enquiries by month.

# Policy files closed by category 50 Numbers of files Proposals Submissions IS/IM files Office projects 40 20 10

AUG 20

OCT 20

DEC 20

FEB 21

To show the number of policy files that have been completed during the month. The categorisation of these is as per the SPE.

**JUN 20** 

# On-line module completions



Number of monthly completions of e-learning modules.

# Visits to the website

FEB 20

APR 20



To show the number of visitors to the website on a monthly basis over the past 12 months.

### **Breach notifications**



This shows the trend in breach notifications relating to public, non-profit and private entities.