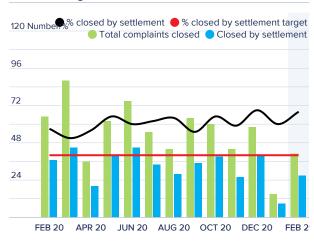

# Closure through settlement

To show the number and % of files closed through settlement between the parties.