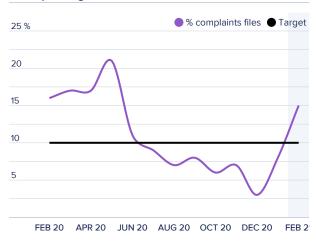

# % complaints greater than 6 mths old

To show the % of complaints work in progress greater than 6 months old against target.