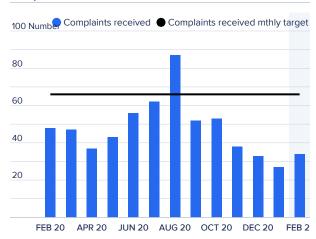

# Complaints received

To show the trend in complaints received on a monthly basis across the year.