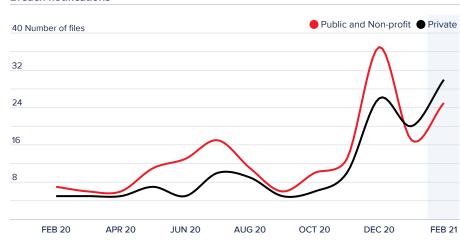

### **Breach notifications**

This shows the trend in breach notifications relating to public, non-profit and private entities.